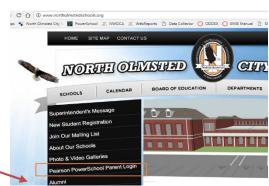

## Log in to the Parent Portal

- 1. Using either a desktop computer or a mobile device, navigate to our District WebPage, http://www.northolmstedschools.org/
  - Click on link "Pearson PowerSchool Parent Login".
  - Please note Do not use the PowerSchool App. You must use the web based access.