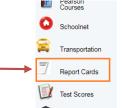

3. On the left-hand side navigation, click on the Report Cards link.

Your child's report card information will all display.