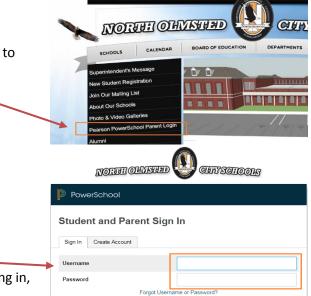

## Log in to the Parent Portal

- 1. Using either a desktop computer or a mobile device, navigate to our District WebPage, <u>http://www.northolmstedschools.org/</u>
  - Click on link "Pearson PowerSchool Parent Login". 🥆
  - Please note Do not use the PowerSchool App. You must use the web based access.

Courses
Schoolnet
Transportation

Report Cards

orts 📋 Data Collector 🚫 ODDEX 🚫 EMIS Manual 📋 S

2. Enter your username and password.

If you do not have an account, or are having trouble logging in, please contact the NOHS main office at 440-588-5800.

- 3. On the left-hand side navigation, click on the Report Cards link. -
- 4. Your child's report card information, including GPA, Credits Earned, Grades, Honor Roll, fee balance and High School message will all display.